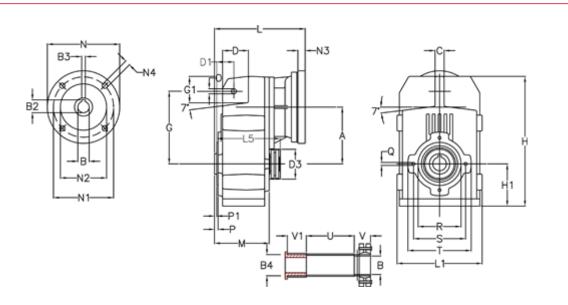

## **Data Sheet**

Article number: 29560101308225 Description: Shaft mounted gear A102QF30-13-P71B5

## **Measures**

| A = 112.50 | D1 = 35.0 | l5 = 159.5 | P1                                  | = 3.0   | V = 41  |
|------------|-----------|------------|-------------------------------------|---------|---------|
| B = 30     | d3 = 77   | M = 100.5  | Q                                   | = M8x12 | V1 = 48 |
| B1 = 14    | G = 140   | N = 160    | R                                   | = 80    |         |
| B2 = 16.3  | G1 = 51.0 | N1 = 130   | S                                   | = 100   |         |
| B3 = 5     | H = 251.0 | N2 = 110   | Т                                   | = 120   |         |
| B4 = 30    | H1 = 84.0 | N4 = M8x16 | Tightening torque Nm adapter bushin | g = 6.0 |         |
| C = 20     | L = 185.5 | O = 11     | Tightening torque Nm shrink disc    | = 7.0   |         |
| D = 47.5   | L1 = 170  | P = 4.5    | U                                   | = 83.0  |         |